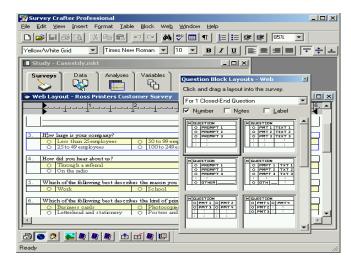

## **Publish Your Surveys on the Web**

Use Survey Crafter Professional's Web Survey Publish wizard to publish your survey on your website. Copy the generated HTML files, the Survey Crafter Professional web program or script and a data file to your web server and you are ready for your respondents to complete your survey.

# **Survey Design**

- Fully-featured word processor that supports pictures, tables, hyperlinks, lists and more
- Drag and drop question blocks
- Supports single or tables of closed-end, rating, all-that-apply, quantity, open-end, ranking and constant sum question blocks
- Includes a library of popular survey questions to which you can add your own
- Includes a customizable library of block styles to quickly format your question blocks
- Checks spelling as you type in US English, UK English, Spanish, French, German or Dutch
- Web Survey Publish Wizard automatically generates a single or multi-page web-ready version of you survey
- Supports the US and international decimal point characters and the standard and metric measurement systems
- Supports branching and skipping and your own response validation rules
- Supports drop down, single and multi-selection list controls
- Lets you mark questions required or suggested and randomize prompts
- Surveys tested with up to 1000 questions and 16 million respondents