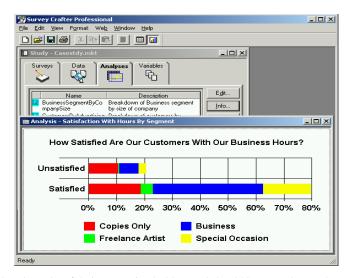

## **Instant Analysis and Presentation Quality Output**

Survey Crafter Professional's built-in wizards help you quickly and easily analyze your survey data, creating cross tabulations, correlation matrices, banners, and custom analyses. These are instantly displayed in professional-quality tables and graphs, with Survey Crafter Professional giving you full formatting control so that you can use them in attention-getting reports and presentations.

## **Analyses**

- Wizards generate presentation-quality analysis tables and charts that can be quickly and easily integrated with other applications
- Analysis wizards: Banner, Counts & Frequencies, Descriptive Statistics, Cross Tabulation, Correlation Matrix, Individual Responses, All-that-apply Ouestion, Ranking Ouestion, Count or Percentage Chart and Quantity Variable Chart
- Computed variable wizards: Quantity to Category, Category to Quantity, Literal to Category, Category to Weights
- Lets you export analysis tables to new Microsoft Excel workbook files
- Automatically generates web-ready versions of your analysis tables and charts
- Lets you update your analysis tables and charts as you get additional respondent data
- Lets you create custom analysis tables and charts using powerful statistical functions