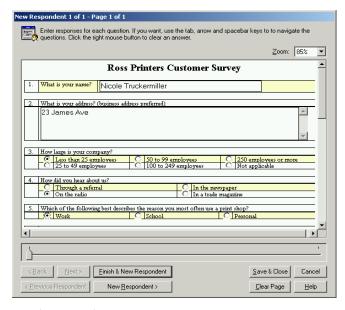

## **Fast and Easy Survey Design**

Survey Crafter Professional makes designing paper, telephone and web-based surveys a snap. It guides you through creating a wide variety of question types, supporting everything from simple multiple choice to open-ended text questions. Survey Crafter Professional even comes with a how-to primer on market research that offers tips and techniques on question phrasing and survey layout.

# **Survey Design**

- Fully-featured word processor that supports pictures, tables, hyperlinks, lists and more
- Drag and drop question blocks
- Supports single or tables of closed-end, rating, all-that-apply, quantity, open-end, ranking and constant sum question blocks
- Includes a library of popular survey questions to which you can add your own
- Includes a customizable library of block styles to quickly format your question blocks
- Checks spelling as you type in US English, UK English, Spanish, French, German or Dutch
- Web Survey Publish Wizard automatically generates a single or multi-page web-ready version of you survey
- Supports the US and international decimal point characters and the standard and metric measurement systems
- Supports branching and skipping and your own response validation rules
- Supports drop down, single and multi-selection list controls
- Lets you mark questions required or suggested and randomize prompts
- Surveys tested with up to 1000 questions and 16 million respondents