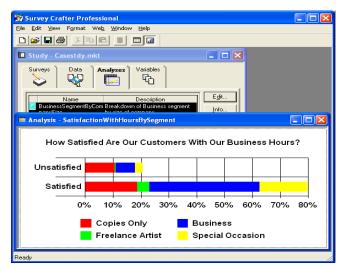

# **Instant Analysis and Presentation Quality Output**

Survey Crafter Professional's built-in wizards help you quickly and easily analyze your survey data, creating cross tabulations, correlation matrices, banners, and custom analyses. These are instantly displayed in professional-quality tables and graphs, with Survey Crafter Professional giving you full formatting control so that you can use them in attention-getting reports and presentations.

## Analyses

- Wizards generate presentation-quality analysis tables and charts that can be quickly and easily integrated with other applications
- Analysis wizards: Banner, Counts & Frequencies, Descriptive Statistics, Cross Tabulation, Correlation Matrix, Individual Responses, All-that-apply Question, Ranking Question, Count or Percentage Chart and Quantity Variable Chart
- Computed variable wizards: Quantity to Category, Category to Quantity, Literal to Category, Category to Weights
- Batch Report Designer exports analysis tables to new Microsoft Excel workbook files
- Batch Report Designer automatically generates web-ready versions of your analysis tables and charts
- Lets you update or rebuild your analysis tables and charts as you get additional respondent data
- Lets you create custom analysis tables and charts using powerful statistical functions