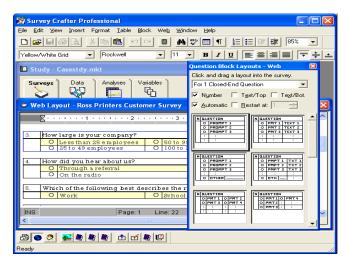

## Publish Your Surveys on the Web

Use Survey Crafter Professional's Web Survey Publish wizard to generate an HTML version of your survey. Upload the HTML files, the Survey Crafter Professional web survey script and a data file to your web server and your survey is ready for your respondents to complete.

## **Survey Design**

- Includes a fully-featured word processor that supports pictures, tables, hyperlinks, bulleted lists and more
- Drag and drop single or multiple closed-end, rating, all-that-apply, quantity, open-end, ranking and constant sum question blocks
- Includes 158 different question block layouts and a customizable library of popular survey questions
- Includes a customizable library of block styles to quickly format your question blocks
- Supports branching, skipping and hiding, custom validation rules and fields to show respondents previous answers or calculated values
- Checks spelling as you type in US English, UK English, Spanish, French, German, Italian, Portuguese or Dutch
- Automatically generates a single or multi-page web-ready version of your survey
- Supports the US and international decimal point characters and the standard and metric measurement systems
- Allows you to merge your survey with a custom HTML template file
- Supports drop down, slider, single and multi-selection list controls
- Supports required and suggested questions as well as randomized prompts
- Surveys tested with up to 1000 questions and 16 million respondents