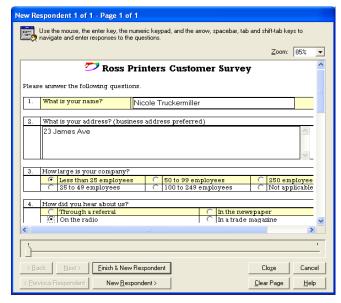

## Fast and Easy Survey Design

Survey Crafter Professional makes designing paper, telephone and web-based surveys a snap. It guides you through creating a wide variety of question types, supporting everything from simple multiple choice to open-ended text questions. Survey Crafter Professional even comes with a how-to primer on market research that offers tips and techniques on question phrasing and survey layout.

## **Survey Design**

- Includes a fully-featured word processor that supports pictures, tables, hyperlinks, bulleted lists and more
- Drag and drop single or multiple closed-end, rating, all-that-apply, quantity, open-end, ranking and constant sum question blocks
- Includes 158 different question block layouts and a customizable library of popular survey questions
- Includes a customizable library of block styles to quickly format your question blocks
- Supports branching, skipping and hiding, custom validation rules and fields to show respondents previous answers or calculated values
- Checks spelling as you type in US English, UK English, Spanish, French, German, Italian, Portuguese or Dutch
- Automatically generates a single or multi-page web-ready version of your survey
- Supports the US and international decimal point characters and the standard and metric measurement systems
- Allows you to merge your survey with a custom HTML template file
- Supports drop down, slider, single and multi-selection list controls
- Supports required and suggested questions as well as randomized prompts
- Surveys tested with up to 1000 questions and 16 million respondents